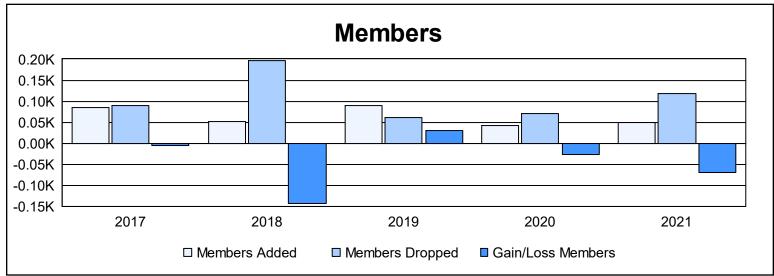

District 8 O As of June 2021 Cumulative

| Year      | New<br>Clubs | Dropped<br>Clubs | Gain/<br>Loss<br>Clubs | New<br>Members | Charter<br>Members | Reinstate<br>Members | Transfer<br>Members | Total<br>Member<br>Added | Total<br>Members<br>Dropped | Gain/<br>Loss<br>Members |
|-----------|--------------|------------------|------------------------|----------------|--------------------|----------------------|---------------------|--------------------------|-----------------------------|--------------------------|
| 2016-2017 | 0            | 1                | -1                     | 76             | 0                  | 7                    | 1                   | 84                       | 90                          | -6                       |
| 2017-2018 | 0            | 5                | -5                     | 50             | 0                  | 2                    | 0                   | 52                       | 196                         | -144                     |
| 2018-2019 | 0            | 0                | 0                      | 68             | 0                  | 20                   | 2                   | 90                       | 60                          | 30                       |
| 2019-2020 | 0            | 0                | 0                      | 37             | 0                  | 4                    | 1                   | 42                       | 70                          | -28                      |
| 2020-2021 | 0            | 3                | -3                     | 25             | 0                  | 25                   | 0                   | 50                       | 119                         | -69                      |
| Average   | 0            | 2                | -2                     | 51             | 0                  | 12                   | 1                   | 64                       | 107                         | -43                      |