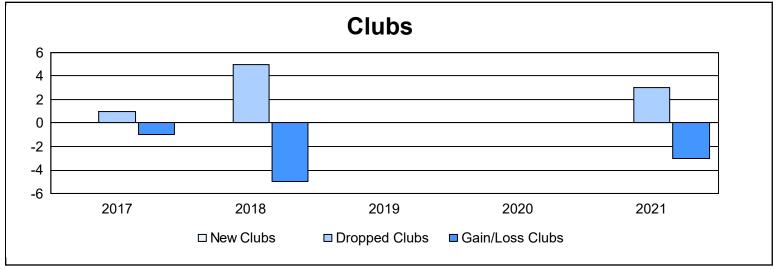

District 8 O As of June 2021 Cumulative

| Year      | New<br>Clubs | Dropped<br>Clubs | Gain/<br>Loss<br>Clubs | New<br>Members | Charter<br>Members | Reinstate<br>Members | Transfer<br>Members | Total<br>Member<br>Added | Total<br>Members<br>Dropped | Gain/<br>Loss<br>Members |
|-----------|--------------|------------------|------------------------|----------------|--------------------|----------------------|---------------------|--------------------------|-----------------------------|--------------------------|
| 2016-2017 | 0            | 1                | -1                     | 76             | 0                  | 7                    | 1                   | 84                       | 90                          | -6                       |
| 2017-2018 | 0            | 5                | -5                     | 50             | 0                  | 2                    | 0                   | 52                       | 196                         | -144                     |
| 2018-2019 | 0            | 0                | 0                      | 68             | 0                  | 20                   | 2                   | 90                       | 60                          | 30                       |
| 2019-2020 | 0            | 0                | 0                      | 37             | 0                  | 4                    | 1                   | 42                       | 70                          | -28                      |
| 2020-2021 | 0            | 3                | -3                     | 25             | 0                  | 25                   | 0                   | 50                       | 119                         | -69                      |
| Average   | 0            | 2                | -2                     | 51             | 0                  | 12                   | 1                   | 64                       | 107                         | -43                      |